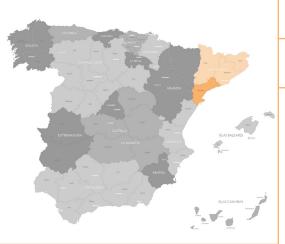

**PENEDES** The Penedès has long been associated with innovative vineyards and wineries. In the 1970s, it became the first area in Spain to use stainless steel equipment and cold-fermentation. Since then the Penedès producers have been making excellent modern wines blending native with French varieties. There are three sub-regions: Baix Penedès on the coast, Mitja- Penedès, with rolling countryside and good southeastern exposure to the sun and the Alt-Penedès which rises to 800 meters on the fringes of the central meseta.

### CATALUNYA | PENEDÈS