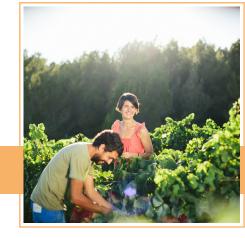

## **ONIRIC XAREL.LO 2021**

**ENTRE VINYES** || An organic project from Maria Barrena, one of the partners at Azul y Garanza and her husband, Josep, a third generation grower in the Penedès. The family vineyards were planted about 60 years ago in the Baix Penedès area, close to the Mediterranean sea and adjacent or inside the national park. There are 25 hectares of vineyards of Xarel.lo, Macabeu, Parellada and Chardonnay planted between 300 and 350 meters altitude. The old vines are surrounded by rich biodiversity, encouraging natural balance to be found in both the vineyards and the wine.